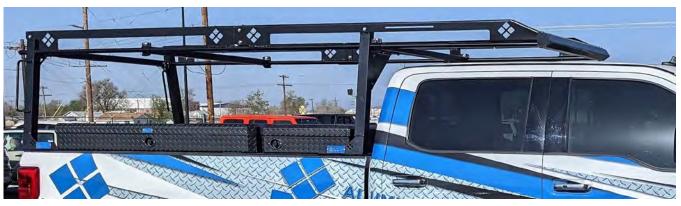

## Merritt's Aluminum Modular Ladder Rack

Expand your storage capabilities with the superior load-bearing ability and durability of a Merritt Ladder Rack. It's easy to install with simple instructions. Available in 3 adjustable models to fit all full-size pickup trucks.

- Available in 3 sizes
- Unique aesthetic and aerodynamic design
- Laser-cut tie down points
- Two rear-mounted grab handles
- Removable rear cross member- 55" of loading area
- Modular system expands for desired lengths
- Ships flat!

- Weight capacity of 1000 lbs.
- Light-weight aluminum makes it rust proof
- Premium powder coat finish
- 1/8" aluminum extruded framing
- Easy to install instructions included
- Mounting bolts included
- Limited Lifetime Warranty