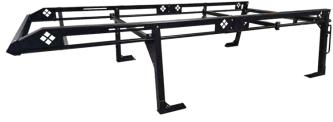

## Merritt's Aluminum Modular Ladder Rack

Expand your storage capabilities with the superior load-bearing ability and durability of a Merritt Ladder Rack. It's easy to install with simple instructions. Available in 3 adjustable models to fit all full-size pickup trucks.

- Available in 3 sizes
- Unique aesthetic and aerodynamic design
- Laser-cut tie down points
- Two rear-mounted grab handles
- Removable rear cross member- 55" of loading area
- Modular system expands for desired lengths
- Ships flat!

- Weight capacity of 1000 lbs.
- Light-weight aluminum makes it rust proof
- Premium powder coat finish
- 1/8" aluminum extruded framing
- Easy to install instructions included
- Mounting bolts included
- Limited Lifetime Warranty