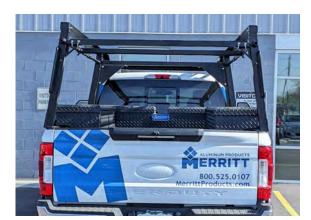

## Merritt's Aluminum Modular Ladder Rack

Expand your storage capabilities with the superior load-bearing ability and durability of a Merritt Ladder Rack. It's easy to install with simple instructions. Available in 3 adjustable models to fit all full-size pickup trucks.

- Available in 3 sizes
- Unique aesthetic and aerodynamic design
- Laser-cut tie down points
- Two rear-mounted grab handles
- Removable rear cross member- 55" of loading area
- Modular system expands for desired lengths
- Ships flat!

- Weight capacity of 1000 lbs.
- Light-weight aluminum makes it rust proof
- Premium powder coat finish
- 1/8" aluminum extruded framing
- Easy to install instructions included
- Mounting bolts included
- Limited Lifetime Warranty