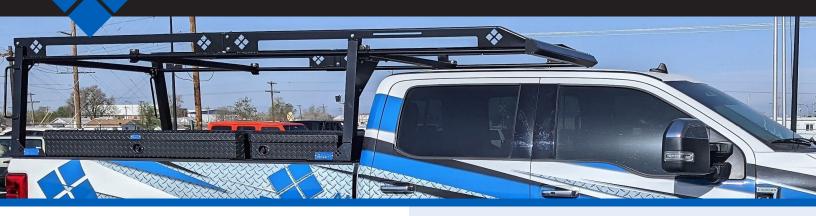

## Aluminum Modular Ladder Rack

Expand your storage capabilities with the superior load-bearing ability and durability of a Merritt Ladder Rack. It's easy to install with simple instructions. Available in 3 adjustable models to fit all full-size pickup trucks.

- Available in 3 sizes
- Unique aesthetic and aerodynamic design
- Laser cut tie down points
- Two rear-mounted grab handles
- Removable rear cross member- 56" of loading area
- Modular system expands for desired lengths
- Ships flat!
- Weight capacity of 1000 lbs.
- Light-weight aluminum makes it rust proof
- Premium powder coat finish
- 1/8" aluminum extruded framing
- Easy to install instructions included
- Mounting bolts included
- Limited Lifetime Warranty