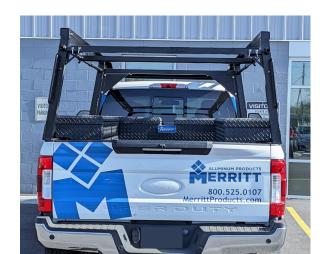

## Aluminum Modular Ladder Rack

Expand your storage capabilities with the superior load-bearing ability and durability of a Merritt Ladder Rack. It's easy to install with simple instructions. Available in 3 adjustable models to fit all full-size pickup trucks.

- Available in 3 sizes
- Unique aesthetic and aerodynamic design
- Laser cut tie down points
- Two rear-mounted grab handles
- Removable rear cross member- 56" of loading area
- Modular system expands for desired lengths
- Ships flat!
- Weight capacity of 1000 lbs.
- Light-weight aluminum makes it rust proof
- Premium powder coat finish
- 1/8" aluminum extruded framing
- Easy to install instructions included
- Mounting bolts included
- Limited Lifetime Warranty