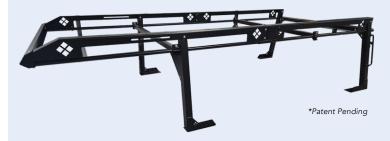

## **ELEVATION SERIES**

## 12 ft. & 12.5 ft. Rack - Textured Black

| TRUCK BED<br>LENGTH | RACK<br>LGTH x WD | PART<br>NO. |
|---------------------|-------------------|-------------|
| 5.5′ - 8.5′         | 12′ x 73″         | 770114-106  |
| 6' x 8.5'           | 12′8″ x 73″       | 770123-106  |

## 14 ft. Tack - Textured Black

| TRUCK BED | RACK        | PART       |
|-----------|-------------|------------|
| LENGTH    | LGTH x WD   | NO.        |
| 8' x 8.5' | 14′3″ x 73″ | 770124-106 |

Scan for product information and to see Merritt's complete line of high performance products.