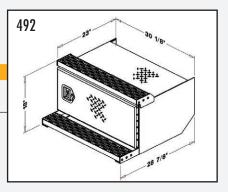

### **SIDE STORAGE BOX**

| Order # | <b>Description/Dimensions</b><br>H x D x L                 | Shipping Wt.<br>Lbs. |
|---------|------------------------------------------------------------|----------------------|
| 492     | Storage Box 18 x 28 7/8 x 30 1/8<br>Complete with steps    | 60 lbs               |
| 493     | Storage Box 15 3/4 x 23 x 30 1/8<br>Without steps          | <b>49 lbs</b>        |
| 494     | Storage Box 18 x 28 7/8 x 24<br>Complete with steps        | 57 lbs               |
| 495     | Storage Box 16 1/4 x 23 x 24<br>Without steps, Driver Side | 43 lbs               |
| 498     | Storage Box 18 x 28 7/8 x 24 W/Steps                       | 67 lbs               |