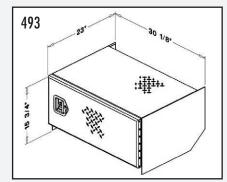

### **SIDE STORAGE BOX**

| Order # | <b>Description/Dimensions</b><br>H x D x L                 | Shipping Wt.<br>Lbs. |
|---------|------------------------------------------------------------|----------------------|
| 492     | Storage Box 18 x 28 7/8 x 30 1/8<br>Complete with steps    | 60 lbs               |
| 493     | Storage Box 15 3/4 x 23 x 30 1/8<br>Without steps          | <b>49 lbs</b>        |
| 494     | Storage Box 18 x 28 7/8 x 24<br>Complete with steps        | 57 lbs               |
| 495     | Storage Box 16 1/4 x 23 x 24<br>Without steps, Driver Side | 43 lbs               |
| 498     | Storage Box 18 x 28 7/8 x 24 W/Steps                       | 67 lbs               |