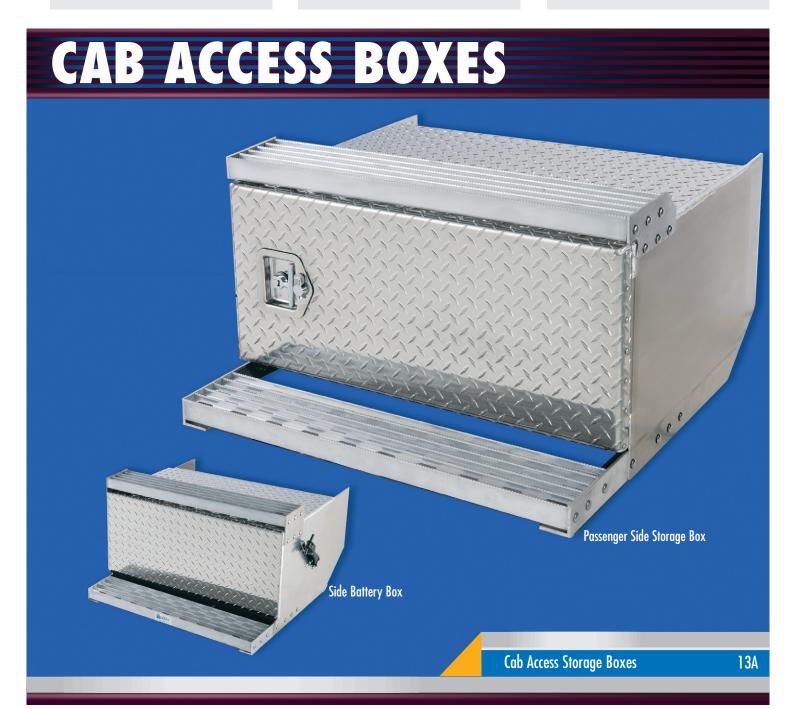

# CAB ACCESS BOXES

### **SIDE STORAGE BOX**

| Order # | <b>Description/Dimensions</b><br>H x D x L                 | Shipping Wt.<br>Lbs. |
|---------|------------------------------------------------------------|----------------------|
| 492     | Storage Box 18 x 28 7/8 x 30 1/8<br>Complete with steps    | 60 lbs               |
| 493     | Storage Box 15 3/4 x 23 x 30 1/8<br>Without steps          | <b>49 lbs</b>        |
| 494     | Storage Box 18 x 28 7/8 x 24<br>Complete with steps        | 57 lbs               |
| 495     | Storage Box 16 1/4 x 23 x 24<br>Without steps, Driver Side | 43 lbs               |
| 498     | Storage Box 18 x 28 7/8 x 24 W/Steps                       | 67 lbs               |

**BATTERY BOX** 

| Order # | <b>Description/Dimensions</b><br>H x D x L              | Shipping Wt.<br>Lbs. |
|---------|---------------------------------------------------------|----------------------|
| 490     | Battery Box 18 x 28 7/8 x 30 1/8<br>Complete with steps | 51 lbs               |
| 491     | Battery Box 16 1/4 x 23 x 30 1/8<br>Without steps       | 41 lbs               |