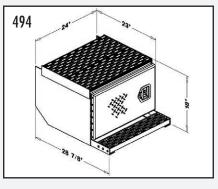

### **SIDE STORAGE BOX**

| Order # | <b>Description/Dimensions</b><br>H x D x L                 | Shipping Wt.<br>Lbs. |
|---------|------------------------------------------------------------|----------------------|
| 492     | Storage Box 18 x 28 7/8 x 30 1/8<br>Complete with steps    | 60 lbs               |
| 493     | Storage Box 15 3/4 x 23 x 30 1/8<br>Without steps          | <b>49 lbs</b>        |
| 494     | Storage Box 18 x 28 7/8 x 24<br>Complete with steps        | 57 lbs               |
| 495     | Storage Box 16 1/4 x 23 x 24<br>Without steps, Driver Side | 43 lbs               |
| 498     | Storage Box 18 x 28 7/8 x 24 W/Steps                       | 67 lbs               |