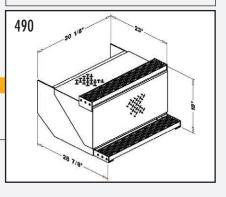

**BATTERY BOX** 

| Order # | <b>Description/Dimensions</b><br>H x D x L              | Shipping Wt.<br>Lbs. |
|---------|---------------------------------------------------------|----------------------|
| 490     | Battery Box 18 x 28 7/8 x 30 1/8<br>Complete with steps | 51 lbs               |
| 491     | Battery Box 16 1/4 x 23 x 30 1/8<br>Without steps       | 41 lbs               |